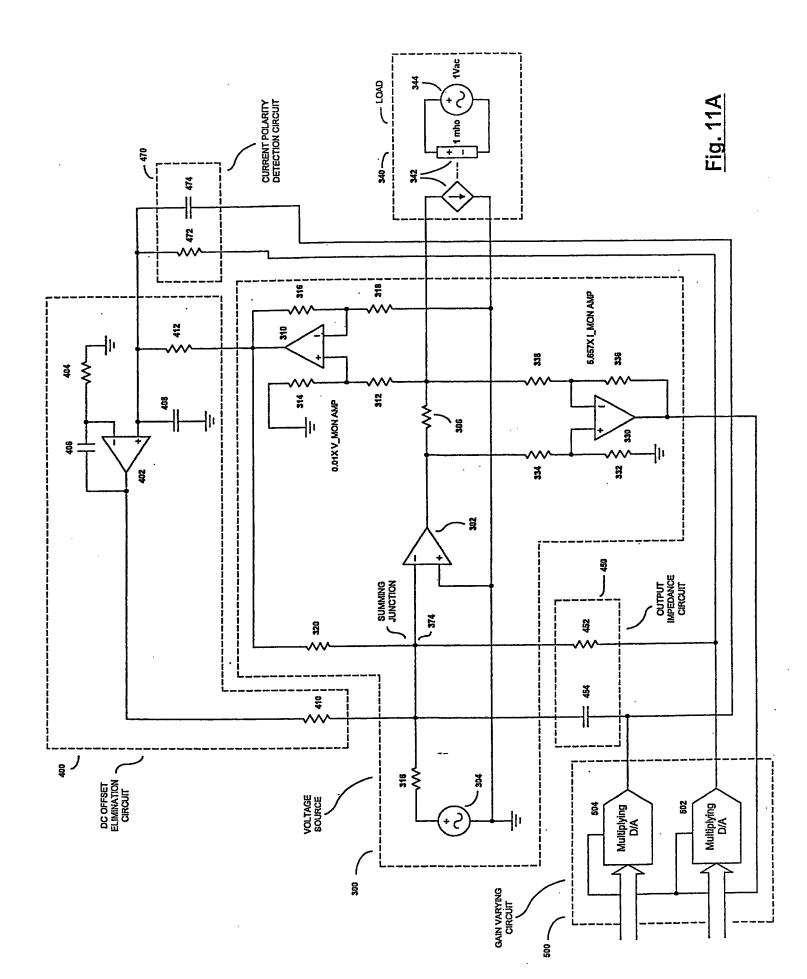

This Page Is Inserted by IFW Operations and is not a part of the Official Record

## **BEST AVAILABLE IMAGES**

Defective images within this document are accurate representations of the original documents submitted by the applicant.

Defects in the images may include (but are not limited to):

- BLACK BORDERS
- TEXT CUT OFF AT TOP, BOTTOM OR SIDES
- FADED TEXT
- ILLEGIBLE TEXT
- SKEWED/SLANTED IMAGES
- COLORED PHOTOS
- BLACK OR VERY BLACK AND WHITE DARK PHOTOS
- GRAY SCALE DOCUMENTS

## **IMAGES ARE BEST AVAILABLE COPY.**

## As rescanning documents *will not* correct images, please do not report the images to the Image Problem Mailbox.







Fig. 1C





Fig. 2











.



Fig. 5









ż

Fig. 8B

(V) agetio V











,

Fig. 11B